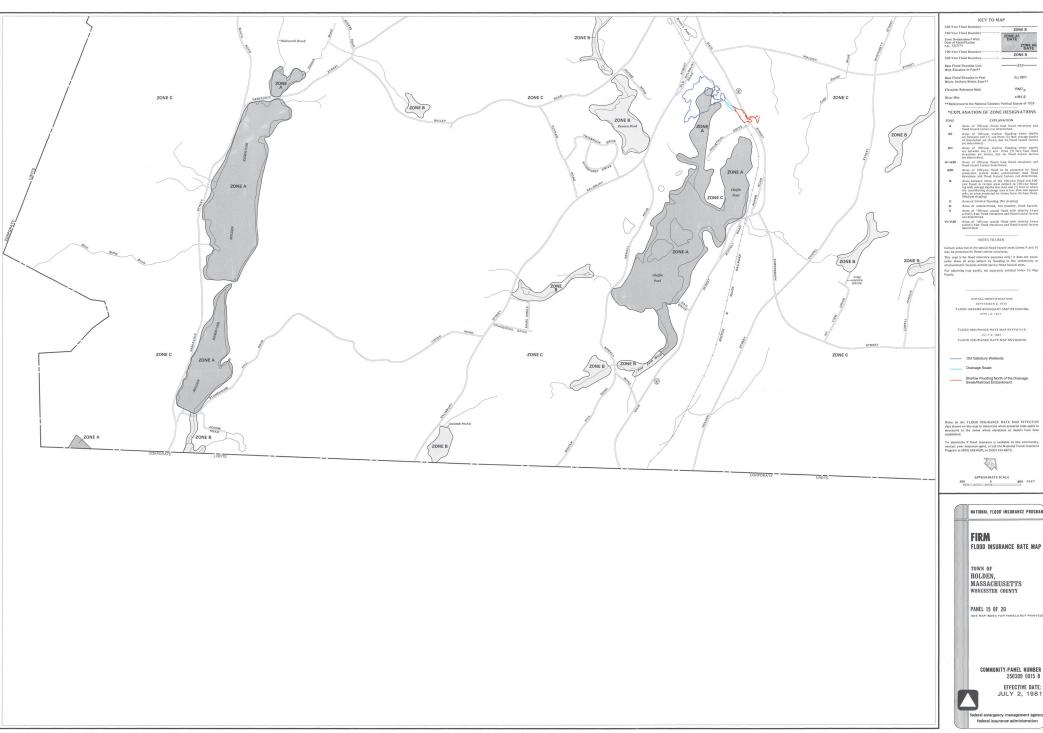

KEY TO MAP Zone Designations\* With Date of Identification e.g., 12/2/74 100-Year Flood Boundary 500-Year Flood Boundary ZONE AS DATE ZONE B (EL 987)

RM7× • M1.5

Al AGD Area will 190year found by respectively by Rood and Area and 190year found by respectively by Rood and Area and 190year found by respectively by Rood and Area and Area and Area and Area and Rood and 190-by Rood and

V1-V30 Areas of 100-year coastal flood with velocity (wave action); base flood elevations and flood hazard factors determined.

for adjoining map panels, see separately printed Index To

Shallow Flooding North of the Drainage Swale/Railroad Embankment

APPROXIMATE SCALE
800 0 800 FEET

NATIONAL FLOOD INSURANCE PROGRAM

FIRM FLOOD INSURANCE RATE MAP

TOWN OF HOLDEN, MASSACHUSETTS WORCESTER COUNTY

PANEL 15 OF 20

COMMUNITY-PANEL NUMBER 250309 0015 B

EFFECTIVE DATE: JULY 2, 1981