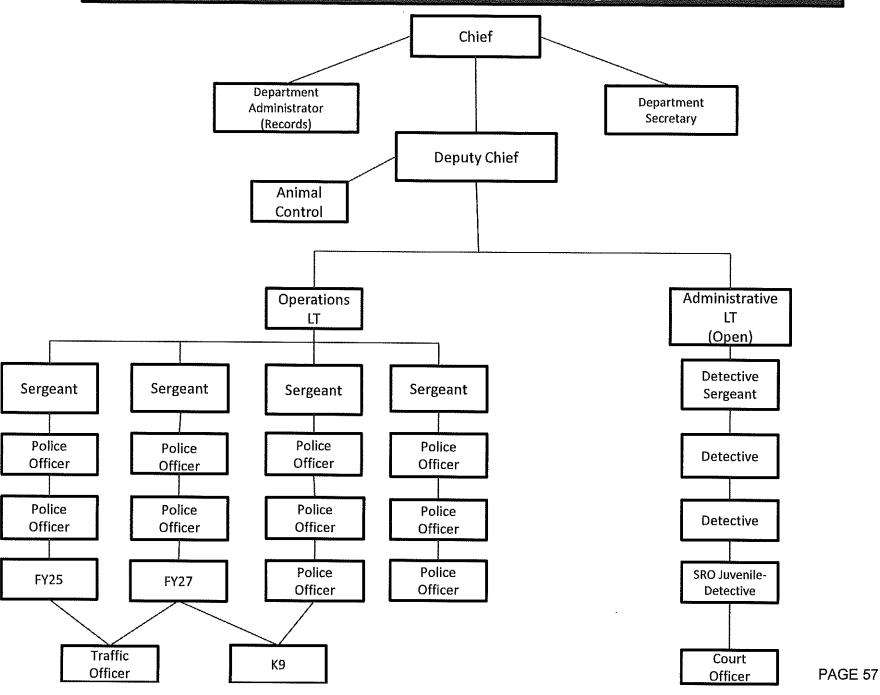

nants

5 Sergeants

#### **Patrol Officers**

18 Patrol Officers

#### FY24

- Promote a Deputy Chief
- · Leave Lt. or Sgt. position vacant depending on what rank the promotion comes from
- Fill all (25) positions we are currently budgeted for

#### FY25

- Request (1) Full-time Police Officer position
- Backfill the Lt. or Sqt. position that was vacated due to the Deputy Chief promotion

# FY26 No additional staffing requests

#### FY27

• Request (1) Full-time Police Officer position

## FY28 No additional staffing requests

#### Notes:

• It is my estimation, (27) full-time police officers is appropriate to effectively and efficiently provide policing services for the Town of Holden for the next 5-7 years

POLICE PAGE 56

# Holden Police Department Staffing Plan & Organizational Chart



FY 2024 BUDGET

## **TOWN OF HOLDEN**

| DEPARTMENT       | FUNCTION         | FUNCTION CODE |
|------------------|------------------|---------------|
| Police           | Police           | 01-210        |
| DEPARTMENT HEAD  | PREPARED BY      | •             |
| Timothy Sherblom | Timothy Sherblon | <u> </u>      |

| Actual    | Actual    | Actual    | Budget    |      | Object                          | Request   | Manager   | Change  |          |
|-----------|-----------|-----------|-----------|------|---------------------------------|-----------|-----------|---------|----------|
| FY 2020   | FY 2021   | FY 2022   | FY 2023   |      | Description                     | FY 2024   | FY 2024   | from PY | % Change |
| 153,135   | 112,041   | 117,690   | 124,845   | 5110 | Chief of Poli